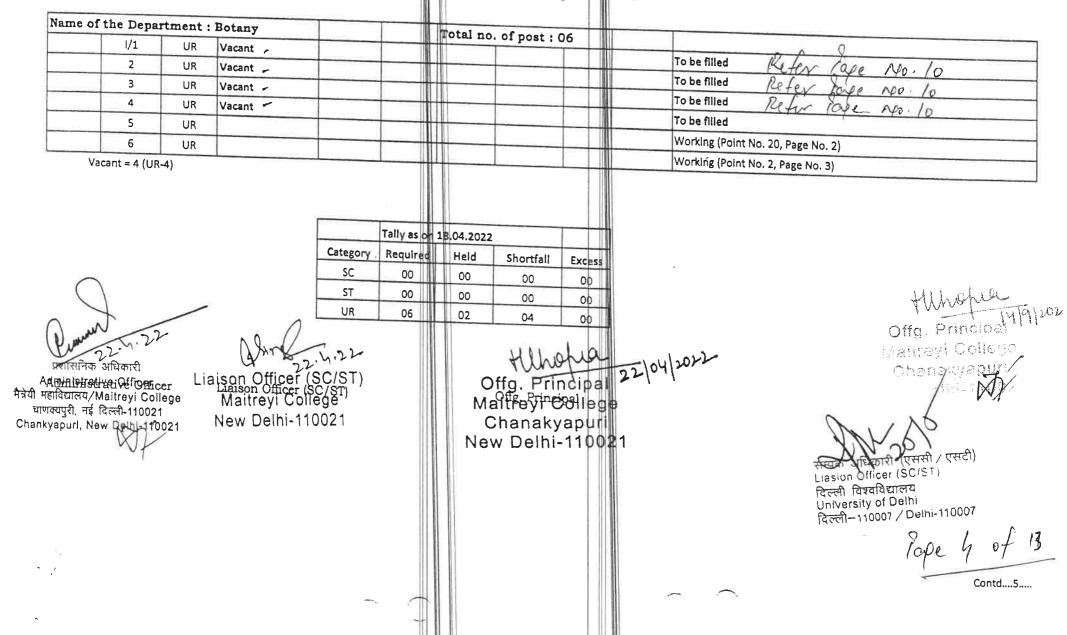

| SC<br>ST<br>UR<br>VZ-<br>SC/ST)<br>Sge                                                         | Required<br>01<br>00<br>09             | 🛛 Unar                                       | Shortfall<br>00<br>03<br>Princip<br>byi Colh<br>nakyapu<br>elhi-110 | uri 📗                            | 2 04)                                                                            | 2022                                           | Offg. Principal<br>Maitreyi College<br>Chanakyapuri<br>Naw Delhi-Maga<br>Hubble (retti) (retti)<br>Liasion Officer (SC/ST)<br>Greefil fazafatireta<br>University of Delhi<br>Greefil-110007 / Delhi-110007 | Page 3 of 1:<br>Contd4 |

#### Page - 4 -

### Roster recasted due to change in ratio as per Recruitment Rules 2020 (75 % Promotion)

Sanctioned strength 10 to 31



| Page |  | 5 | • |
|------|--|---|---|
|------|--|---|---|

| [ ••                             | 1                                                            |      |                                 |                 |                              | 4    | Page -                                        | 5 -                          |         |                                                                                                                                         |
|----------------------------------|--------------------------------------------------------------|------|---------------------------------|-----------------|------------------------------|------|-----------------------------------------------|------------------------------|---------|----------------------------