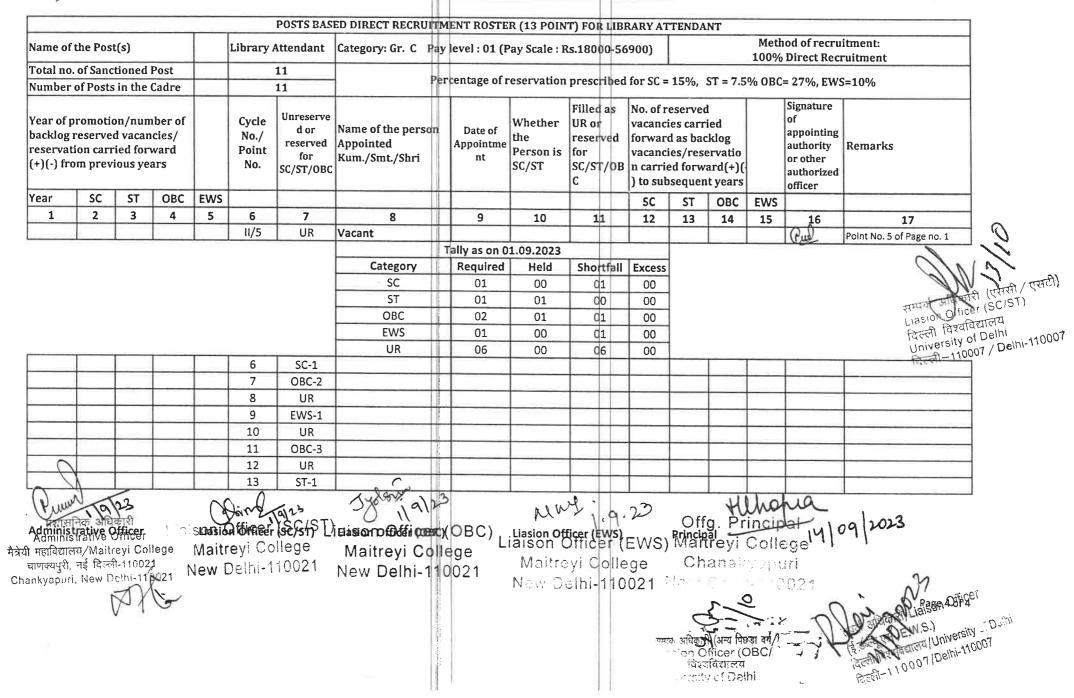

| · 新聞 · 「「「「」 | 1        |                       |                         |                                                           | 73              |



3

(F

|                                                                           |                                                |        | _           |     |                               |                                                       | POSTS BASED DIRE                      | CT RECRUIT                       | ME           | NTROS                         | TER (13 PO                                             | INT) FOR                                                                     |                                  | DDAT                             | D1/ 4 mm                  |      |                                                                                              |